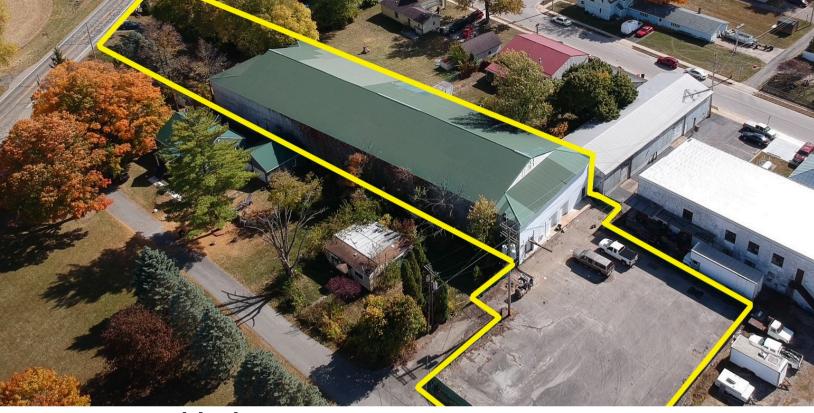

## INDUSTRIAL FACILITY

# 7 SCHOOL STREET LAURA, OHIO 45337

### Property Highlights:

- Sale Price: \$290,000
- Lease Rate: \$2.40 Gross
- Square Feet: 28,000 SF
- Clear Height: 10'
- Drive-In Doors: Two

- 📀 Fenced Outside Storage
- 📀 New LED Lights
- 📀 Freight Elevator
- 📀 Conveyor System
- Air Compressor

Land: .35 Acres First Floor: 14,000 SF Second Floor: 14,000 SF **Building Dimensions:** 65' x 215' Power: 480 Volts, 400 Amps, III Phase Stories: Two Year Built: 1969 Roof: Metal Utilities: City Water, Sewer, & Propane HVAC Plant: Forced Air Gas Restrooms: One Lighting: LED Parking Spaces: 15 Outside Storage: Yes Expandable Land: No Zoning: L-1; Light Industrial Parcel Number: L36-001200, L36-001210, L36-002240,