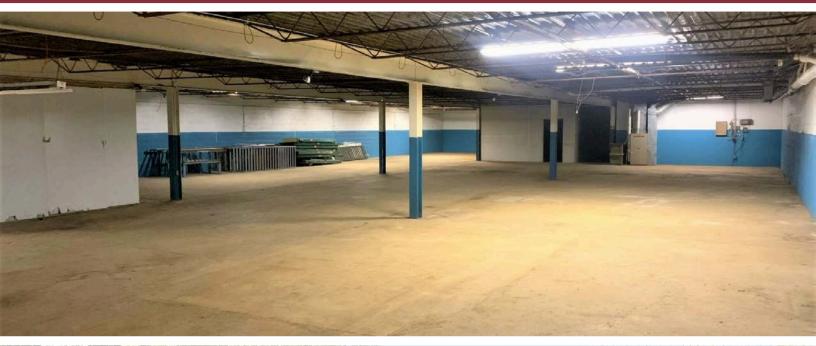

### Property Highlights:

- Sale Price: \$290,000
- Lease Rate: \$2.40 Gross
- Square Feet: 28,000 SF
- Clear Height: 10'
- Drive-In Doors: Two

- 📀 Fenced Outside Storage
- 📀 New LED Lights
- 📀 Freight Elevator
- 📀 Conveyor System
- Air Compressor

Land: .35 Acres First Floor: 14,000 SF Second Floor: 14,000 SF **Building Dimensions:** 65' x 215' Power: 480 Volts, 400 Amps, III Phase Stories: Two Year Built: 1969 Roof: Metal Utilities: City Water, Sewer, & Propane HVAC Plant: Forced Air Gas Restrooms: One Lighting: LED Parking Spaces: 15 Outside Storage: Yes Expandable Land: No Zoning: L-1; Light Industrial Parcel Number: L36-001200, L36-001210, L36-002240,