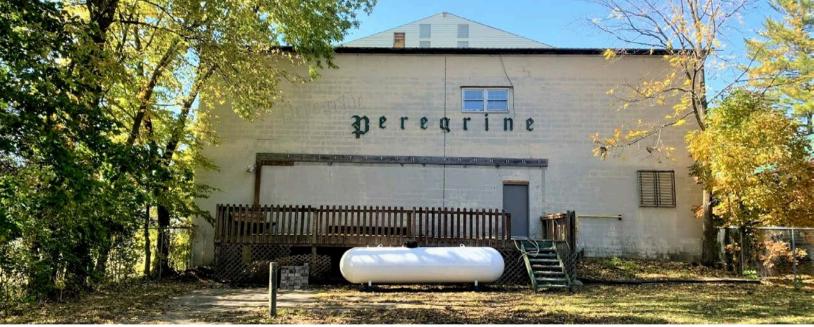

Land: .35 Acres First Floor: 14,000 SF Second Floor: 14,000 SF **Building Dimensions:** 65' x 215' Power: 480 Volts, 400 Amps, III Phase Stories: Two Year Built: 1969 Roof: Metal Utilities: City Water, Sewer, & Propane HVAC Plant: Forced Air Gas Restrooms: One Lighting: LED Parking Spaces: 15 Outside Storage: Yes Expandable Land: No Zoning: L-1; Light Industrial Parcel Number: L36-001200, L36-001210, L36-002240,