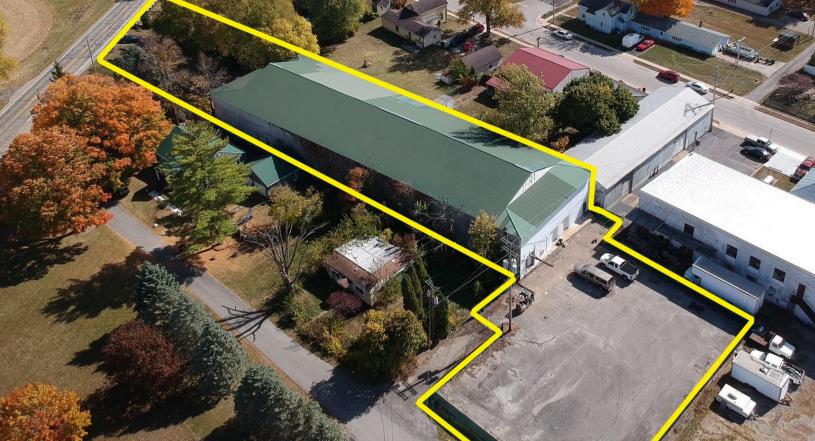

## INDUSTRIAL FACILITY

# 7 SCHOOL STREET LAURA, OHIO 45337

### **Property Highlights:**

- Square Feet: 28,000 SF
- Clear Height: 10'
- Docks: Two

- Income Producing
- 📀 Sale Price: **\$**290,000
- 📀 Fenced Outside Storage
- 📀 New LED Lights
- 📀 Freight Elevator
- 📀 Conveyor System
- 📀 Air Compressor