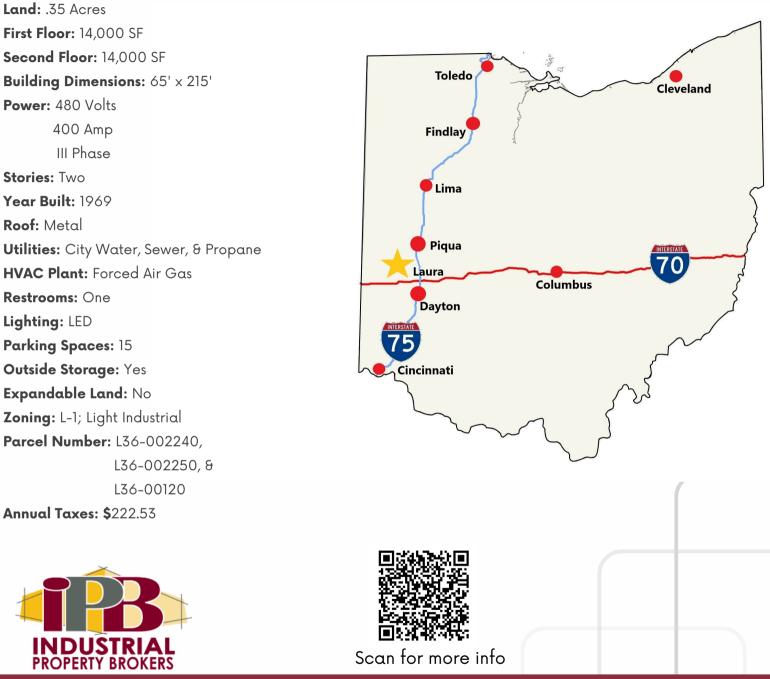

#### INDUSTRIAL FACILITY

# 7 SCHOOL STREET LAURA, OHIO 45337

Tim Echemann

Principal Broker C: 937.658.4403 P: 937.492.4423

techemann@ipbindustrial.com www.ipbindustrial.com

### **Property Highlights:**

- Square Feet: 28,000 SF
- Clear Height: 10'
- Docks: Two

- Income Producing
- 📀 Sale Price: **\$**290,000
- 📀 Fenced Outside Storage
- 📀 New LED Lights
- 📀 Freight Elevator
- 📀 Conveyor System
- 📀 Air Compressor