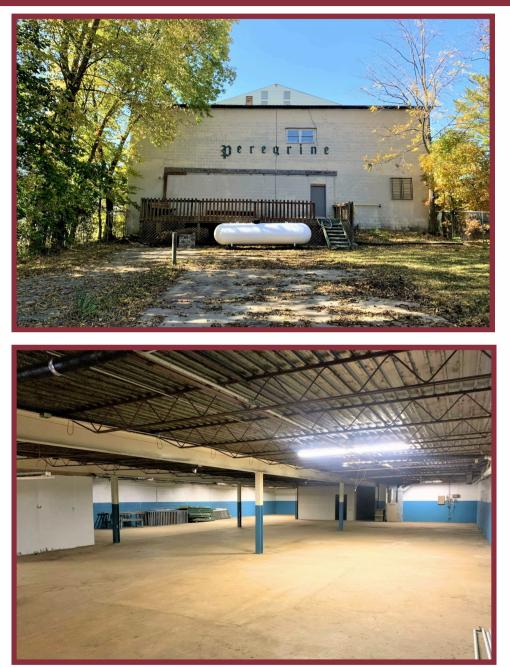

### INDUSTRIAL FACILITY

# 7 SCHOOL STREET LAURA, OHIO 45337

### **Property Highlights:**

- Square Feet: 28,000 SF
- Clear Height: 10'
- Docks: Two

- Income Producing
- 📀 Sale Price: **\$**290,000
- 📀 Fenced Outside Storage
- 📀 New LED Lights
- 📀 Freight Elevator
- 📀 Conveyor System
- 📀 Air Compressor