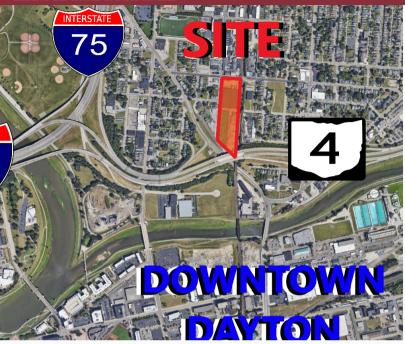

# 526 MILBURN AVENUE DAYTON, OH 45404

Land: 6.89 Acres

Warehouse SF: 143,000 SF

Restrooms: Men & Women's

Floor Thickness: 6"-12"

Outside Storage: Yes

Construction Type: Block

**Power:** 2,000 & 3,000 Amps;