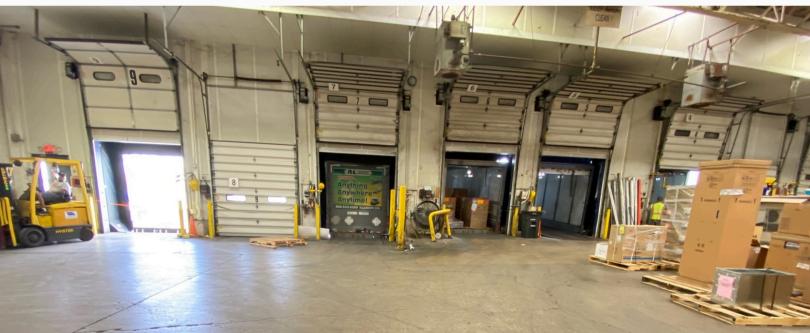

# 526 MILBURN AVENUE DAYTON, OH 45404

Land: 6.89 Acres

Warehouse SF: 143,000 SF

Restrooms: Men & Women's

Floor Thickness: 6"-12"

Outside Storage: Yes

Construction Type: Block

**Power:** 2,000 & 3,000 Amps;

22/480 Volts; I Phase

Lighting: T-8

**Column Spacing:** 200' & 120'-130'

Utilities: City Water, Sewer, & Natural Gas

**HVAC Plant:** Forced Air Gas

Clear Height: Up to 22'

Docks: 9 Total

**Drive-In Doors:** 9

Sprinkler System: Wet

Zoning: 1-2; Industrial

Scan for more info