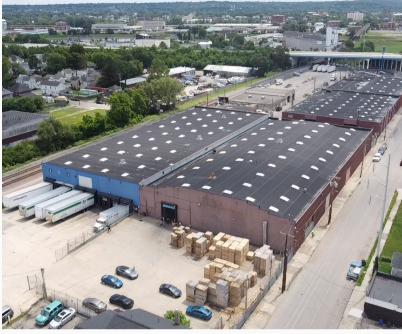

### **Property Highlights:**

Square Feet: 143,000 SF

### Sale:

Sale Price: Negotiable

- Sale Price: Negotiable
- ✓ 1 Minute Freeway Access
- Up to 22' Clear Height
- Heavy Power
- Huge Outside Storage