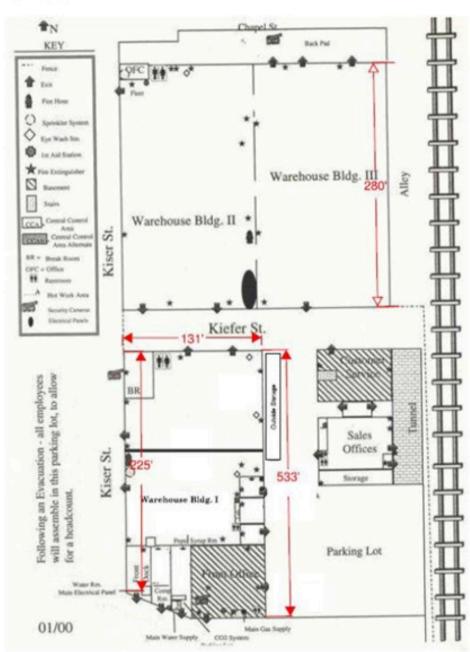

ps;

22/480 Volts; I Phase

Lighting: T-8

**Column Spacing:** 200' & 120'-130'

Utilities: City Water, Sewer, & Natural Gas

**HVAC Plant:** Forced Air Gas

Clear Height: Up to 22'

Docks: 9 Total

**Drive-In Doors:** 9

Sprinkler System: Wet

Zoning: 1-2; Industrial





Scan for more info



#### Tim Echemann

Principal Broker C: 937.658.4403 P: 937.492.4423

techemann@ipbindustrial.com www.ipbindustrial.com



#### Conrad Echemann

Sales Associate

C: 937.658.4282

P: 937.492.4423



# 526 MILBURN AVENUE DAYTON, OH 45404









### Tim Echemann

Principal Broker

C: 937.658.4403

P: 937.492.4423

techemann@ipbindustrial.com www.ipbindustrial.com



### Conrad Echemann

Sales Associate

C: 937.658.4282

P: 937.492.4423



# 526 MILBURN AVENUE DAYTON, OH 45404

#### **BUILDING PLAN**





### Tim Echemann

Principal Broker

C: 937.658.4403

P: 937.492.4423

techemann@ipbindustrial.com www.ipbindustrial.com



### Conrad Echemann

Sales Associate

C: 937.658.4282

P: 937.492.4423