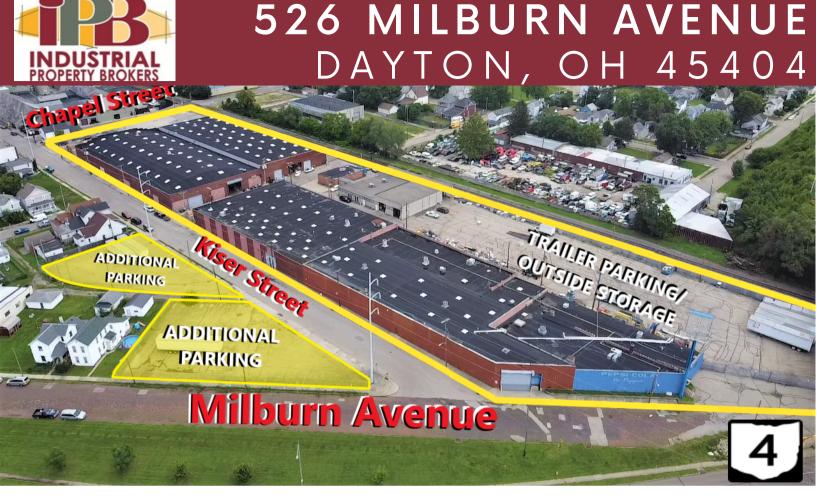

### **Property Highlights:**

Square Feet: 143,000 SF

### Sale:

Sale Price: Negotiable

- Sale Price: Negotiable
- ✓ 1 Minute Freeway Access
- Up to 22' Clear Height
- Heavy Power
- Huge Outside Storage

# 526 MILBURN AVENUE DAYTON, OH 45404

Land: 6.89 Acres

Warehouse SF: 143,000 SF

Restrooms: Men & Women's

Floor Thickness: 6"-12"

Outside Storage: Yes

Construction Type: Block

**Power:** 2,000 & 3,000 Amps;

22/480 Volts; I Phase

Lighting: T-8

**Column Spacing:** 200' & 120'-130'

Utilities: City Water, Sewer, & Natural Gas

**HVAC Plant:** Forced Air Gas

Clear Height: Up to 22'

Docks: 9 Total

**Drive-In Doors:** 9

Sprinkler System: Wet

Zoning: 1-2; Industrial

Scan for more info