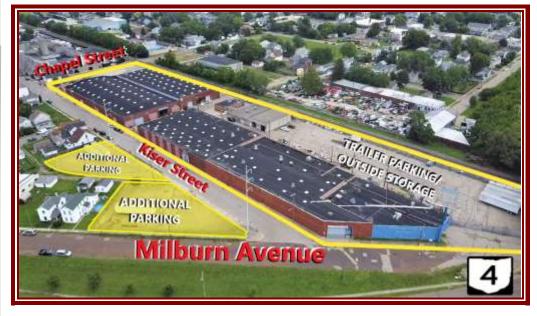

## **Manufacturing/WHS Facility 526 Milburn Avenue** Dayton, Ohio 45404

**Available:** 143,000 SF

For Sale: \$6,495,000 Cap Rate: 11%

## **Special Features:**

- 1 Minute Freeway Access
- Up to 22' Clear Height
- **Heavy Power**
- **Huge Outside** Storage
- **Security** Cameras/Fences

For information, contact:

Tim Echemann, sior, ccim

937.492.4423

Up to 22' Clear Height: Column Spacing: 100' Clear Span

9 total Docks: **Utilities:** City Water, Sewer, Natural Gas

Drive-In Doors: 9 **HVAC Plant:** Forced Air Gas

Construction Type: Block

Lighting: T-8

Floor Thickness: 6" - 12" Yes Expandable Land:

III Phase

1.5 Acre Paved Outside Storage: Power: 2,000/3,000 Amps

220/480 Volts

Restrooms:

Fenced Lot

Men & Women's