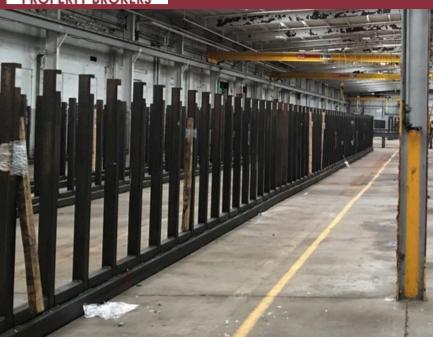

#### <u>Building 1</u> - (52,548 SF)

High Bay Area

#### 65' x 300' or (19,500 SF)

42' Clear Height

32' Under Hook

One (5 Ton Crane)

Three (6 Ton Cranes)

Two (10 Ton Canes)