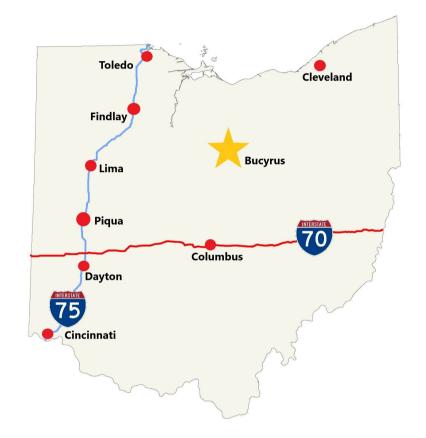

## 930 N. SANDUSKY AVENUE bucyrus, ohio 44820

**Land:** +/- 5.29 **Office SF:** 5,050 SF (Exterior Office) Truck Wash Station: 7,300 SF (8 Positions) Drive-In Doors: Eight - 14' × 14' Docks: Three Interior Sprinklers: Wet Roof: Metal **Power:** 480 Volts 600 Amp. III Phase Utilities: City Water, Sewer, & Natural Gas HVAC Plant: Air Make Up & Air Rotations Lighting: Metal Halide, T-8 & Sky Lights Annual Taxes: \$20,611.60 NNN Expenses: \$.25/SF

## 930 N. SANDUSKY AVENUE bucyrus, ohio 44820

# DISTRIBUTION FACILITY 930 N. SANDUSKY AVENUE

BUCYRUS, OHIO 44820