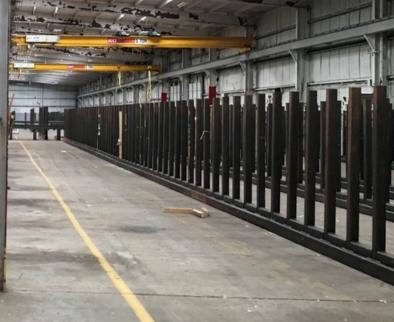

#### <u>Building 1</u> - (52,548 SF)

High Bay Area

#### 65' x 300' or (19,500 SF)

42' Clear Height

32' Under Hook

One (5 Ton Crane)

Three (6 Ton Cranes)

Two (10 Ton Canes)