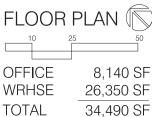

### **FLOOR PLAN**

## **PROPERTY DETAILS**

| Total SqFt:        | 34,490                                                                                 |
|--------------------|----------------------------------------------------------------------------------------|
| Warehouse SqFt:    | 26,350                                                                                 |
| Office SqFt:       | 8,140                                                                                  |
| Acreage:           | 2.17                                                                                   |
| Clear Height:      | 18'                                                                                    |
| Year Built:        | 1967                                                                                   |
| Type Construction: | Concrete Block & Brick                                                                 |
| Lighting:          | Fluorescent                                                                            |
| Column Spacing:    | Varied, but predominatnly 25' x 30'                                                    |
| Dock door:         | Ten (10): Six (6) 8'x10', Four (4) 8'6" x<br>10'. 9 doors have mechanical pit levelers |