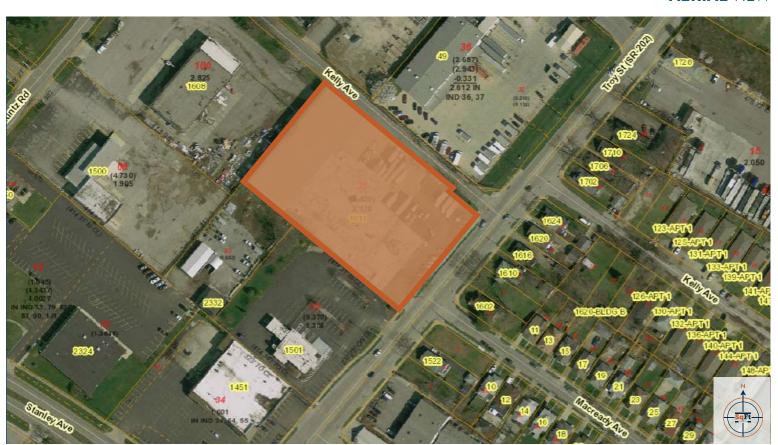

|
| Dock door:         | Ten (10): Six (6) 8'x10', Four (4) 8'6" x<br>10'. 9 doors have mechanical pit levelers |

| Drive-in door:               | One (1) 12' x 14'       |
|------------------------------|-------------------------|
| Sprinkler:                   | Yes-wet system          |
| Electrical Service:          | 240V 3phase             |
| Heat:                        | Air make-up unit        |
| Truck court:                 | Concrete, 100'.         |
| Parking Lot:                 | 40 striped spaces       |
| Restrooms:                   | 1 set                   |
| Montgomery County Parcel ID: | R72 16702 0035          |
| Assessed Valuation:          | \$310,590 (\$9.01/SF)   |
| Annual Property Taxes:       | \$15,423.75 (\$0.45/SF) |

### **AERIAL VIEW**



## INFO@SQFTCOMMERCIAL.COM (513) 843-1600 | SQFTCOMMERCIAL.COM





Rod MacEachen (513) 675-5764 | Rod@SqFtCommercial.com

Jared Wagoner (812) 890-1768 | Jared@SqFtCommercial.com

Roddy MacEachen, SIOR (513) 739-3985 | Roddy@SqFtCommercial.com

### **DISTANCE MAP**



INFO@SQFTCOMMERCIAL.COM (513) 843-1600 | SQFTCOMMERCIAL.COM





Rod MacEachen (513) 675-5764 | Rod@SqFtCommercial.com

Jared Wagoner (812) 890-1768 | Jared@SqFtCommercial.com

Roddy MacEachen, SIOR (513) 739-3985 | Roddy@SqFtCommercial.com

### **FLOOR PLAN**





### INFO@SQFTCOMMERCIAL.COM (513) 843-1600 | SQFTCOMMERCIAL.COM





Rod MacEachen (513) 675-5764 | Rod@SqFtCommercial.com **Jared Wagoner** 

(812) 890-1768 | Jared@SqFtCommercial.com

Roddy MacEachen, SIOR (513) 739-3985 | Roddy@SqFtCommercial.com

## **ADDITIO