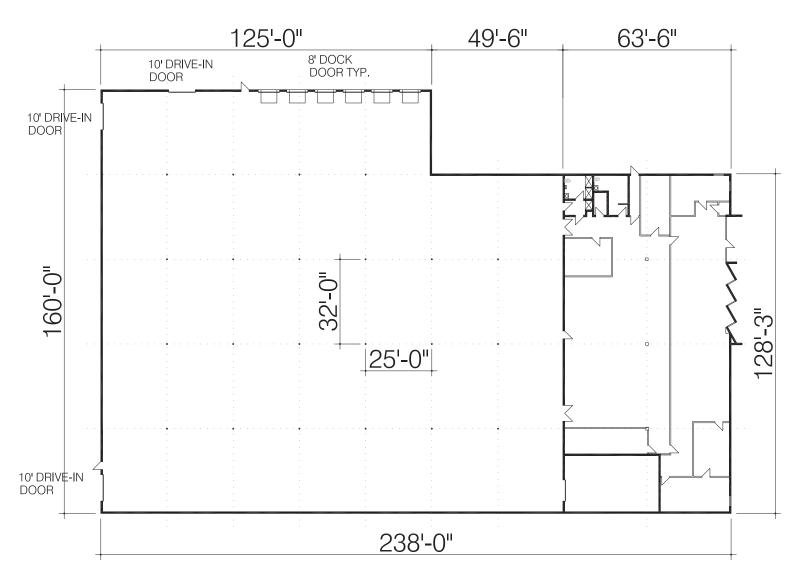

### **FLOOR PLAN**

## **PROPERTY DETAILS**

| Total SqFt:        | 34,490                                                                                 |
|--------------------|----------------------------------------------------------------------------------------|
| Warehouse SqFt:    | 26,350                                                                                 |
| Office SqFt:       | 8,140                                                                                  |
| Acreage:           | 2.17                                                                                   |
| Clear Height:      | 18'                                                                                    |
| Year Built:        | 1967                                                                                   |
| Type Construction: | Concrete Block & Brick                                                                 |
| Lighting:          | Fluorescent                                                                            |
| Column Spacing:    | Varied, but predominatnly 25' x 30'                                                    |
| Dock door:         | Ten (10): Six (6) 8'x10', Four (4) 8'6" x<br>10'. 9 doors have mechanical pit levelers |

| Drive-in door:               | One (1) 12' x 14'       |
|------------------------------|-------------------------|
| Sprinkler:                   | Yes-wet system          |
| Electrical Service:          | 240V 3phase             |
| Heat:                        | Air make-up unit        |
| Truck court:                 | Concrete, 100'.         |
| Parking Lot:                 | 40 striped spaces       |
| Restrooms:                   | 1 set                   |
| Montgomery County Parcel ID: | R72 16702 0035          |
| Assessed Valuation:          | \$310,590 (\$9.01/SF)   |
| Annual Property Taxes:       | \$15,423.75 (\$0.45/SF) |