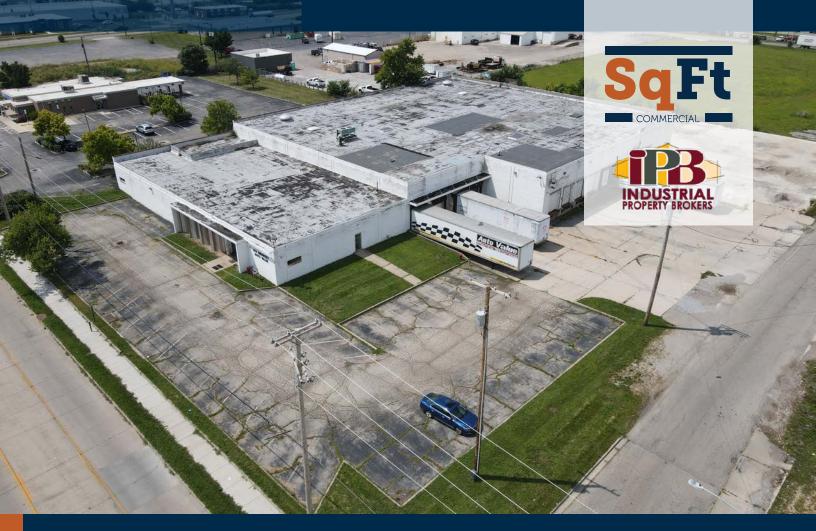

AVAILABLE FOR LEASE

## PROPERTY HIGHLIGHTS

**34,490 Total SqFt** 

- Located in the city of Dayton, less than 1 mile from I-75
- Heavy Distribution Attributes: Ten (10) Dock Doors
- 1/2 acre of additional concrete surface parking in rear of property