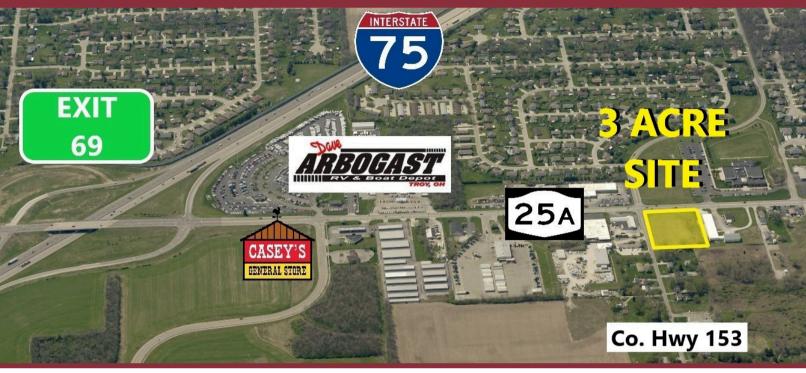

## PRICE REDUCTION!

C.R. 25-A & CO. HWY 153 TROY, OHIO 45373

## **Property Highlights:**

Acreage: 3 Acres

New Sale Price: \$195,000/Acre

- 1 Minute to I-75
- 12,500 Car Count 25A
- Rapidly Developing Area
- Great Exposure
- Corner Location

# C.R. 25-A & CO. HWY 153 TROY, OHIO 45373

Zoning: 1-1; Light Industrial

Utilities: Well Water, County Sewer & Natural Gas

Parcel Number: G12-003800

G12-003900

**Annual Taxes: \$2,841.72** 