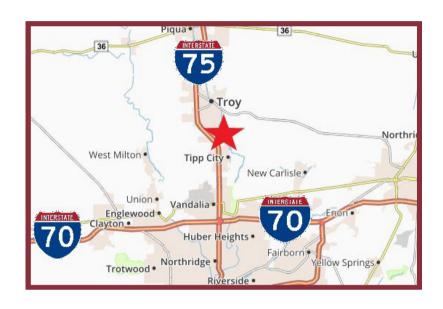

### Location:

 Miami County is part of the I-75 corridor with access to the interstate from multiple different interchanges. Along with easy access to I-75, I-70 is only 15 minutes south of this site. These interstates provide major access to a large amount of America's markets within a day's drive.