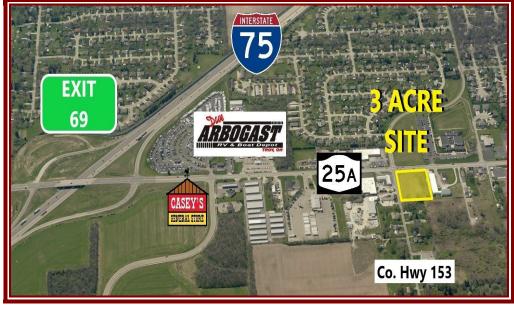

Commercial Land C.R. 25-A & Co. Hwy 153 Troy, Ohio 45373

Available: 3 Acres

For Sale: \$225,000/Acre

## **Special Features:**

- 1 Minute to I-75
- 12,500 Car
  Count 25-A
- RapidlyDeveloping Area
- Great Exposure
- Corner Location

Tim Echemann, SIOR, CCIM

For information, contact:

937.492.4423 techemann@IPBindustrial.com www.IPBindustrial.com

Conrad Echemann **937.658.4282** 

conrad@ipbindustrial.com www.IPBindustrial.com

Land: 3 Acres

Zoning: I-1; Light Industrial

Utilities: Well Water,

County Sewer & Natural Gas

Parcel Number:

G12-003800 G12-003900