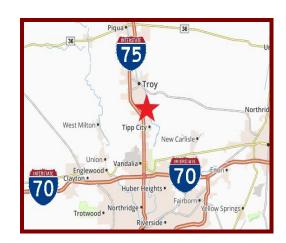

## **Location:**

Miami County is part of the I-75
 corridor with access to the interstate
 from multiple different interchanges.
 Along with easy access to I-75, I-70 is
 only 15 minutes south of this site.
 These interstates provide major access
 to a large amount of America's markets
 within a day's drive.