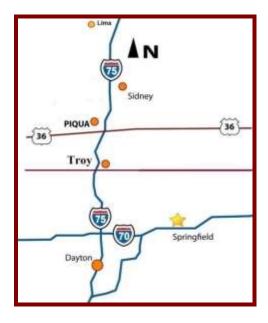

# Location:

Clark County is part of the I-75 corridor with access to the interstate from multiple different interchanges. Along with easy access to I-75, I-70 is only 1 minutes south of Springfield. These interstates provide major access to many different markets within a day's drive.