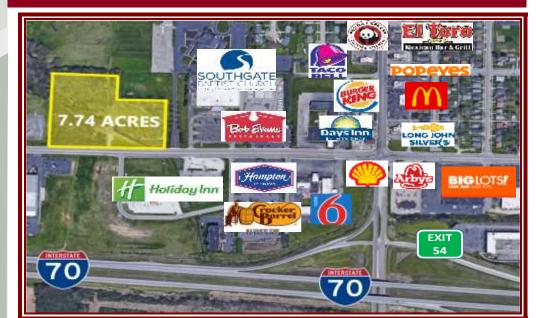

**Available: 7.74 Acres** 

For Sale:

\$45,000/acre

## **Special Features:**

- **All Utilities**
- Easy Access
- 1 Minutes to I-70

For information, contact:

#### **Highlights:**

- Development Opportunity
- Major Retail Area
- Located on I-70 Frontage Road
- 1 Minutes to I-70

7.54 Acres

2022 Daily Traffic Count: 7.853