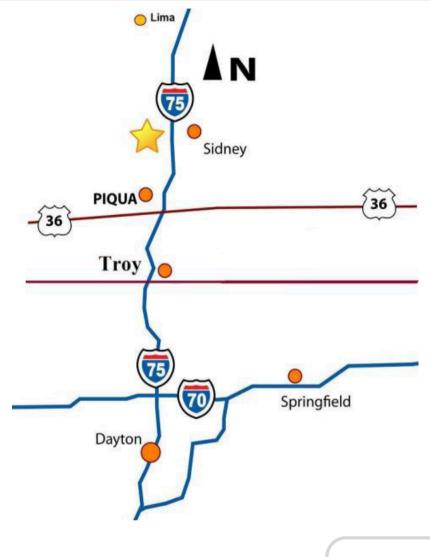

### **Location:**

Sidney is strategically located along Interstate 75 and is 40 miles north of Cincinnati, 85 miles west of Columbus, 100 miles south of Toledo, and 120 miles east of Indianapolis.