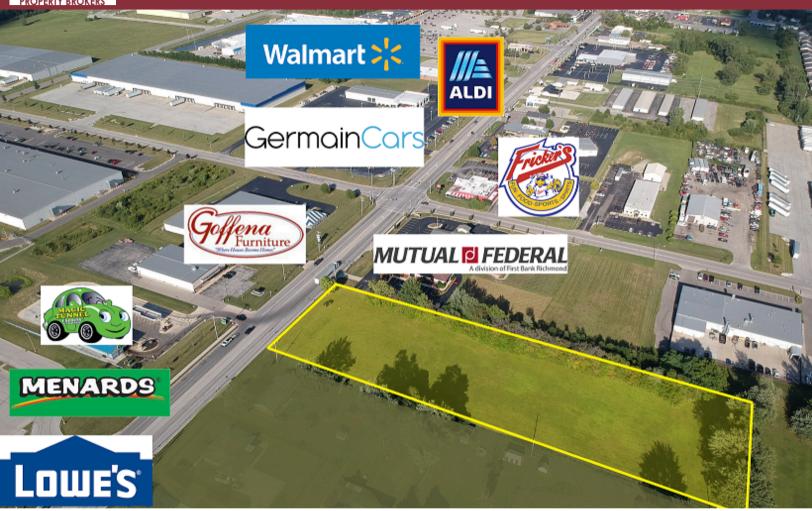

### **Property Highlights:**

Acreage: 3.01 Acres

**Sale Price: \$485,000** 

- Instant I-75 Access
- High Visibility
- 🗸 Retail/ Office/ Medical
- 🗸 Thriving Retail Area
- High Traffic Count

## PRICE REDUCTION!

S.R. 47

SIDNEY, OHIO 45365

Parcel Number: 01-18-34-128-014

Township: Turtle Creek

Annual Taxes: \$334.78

**Utilities:** City of Sidney - All Utilities

Zoning: CC; Corridor Commerce

Frontage: 200' along S.R. 47