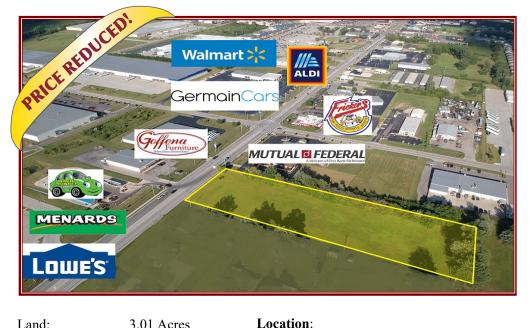

## **PRICE REDUCTION!**

**VACANT LAND** S.R. 47 Sidney, Ohio 45365

**Available: 3.01 Acres** 

For Sale: \$485,000

3.01 Acres Land:

01-18-34-128-014 Parcel Number:

Township: Turtle Creek

Annual Taxes: \$334.78

Utilities: City of Sidney -

All Utilities

CC: Corridor Zoning:

Commerce

200' along S.R. 47 Frontage:

For information, contact:

Tim Echemann, SIOR, CCIM

937,492,4423

## **Highlights:**

**Instant I-75 Access** 

**High Visibility** 

Retail/ Office/ Medical

**Thriving Retail Area** 

**High Traffic Count** 

Sidney is strategically located along Interstate 75 and is 40 miles north of Dayton, 100 miles north of Cincinnati, 85 miles west of Columbus, 100 miles south of Toledo, and 120 miles east of Indianapolis.