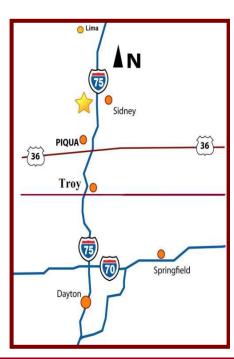

## **Highlights:**

**Instant I-75 Access** 

**High Visibility** 

Retail/ Office/ Medical

**Thriving Retail Area** 

**High Traffic Count** 

Sidney is strategically located along Interstate 75 and is 40 miles north of Dayton, 100 miles north of Cincinnati, 85 miles west of Columbus, 100 miles south of Toledo, and 120 miles east of Indianapolis.