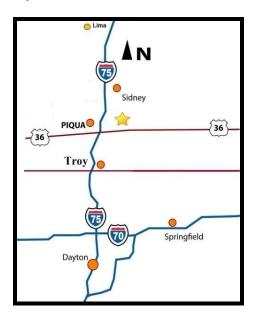

## Location:

• Miami County is part of the I-75 corridor with access to the interstate from multiple different interchanges. Along with easy access to I-75, I-70 is only 20 minutes south of Piqua. These interstates provide major access to many different markets within a day's drive.