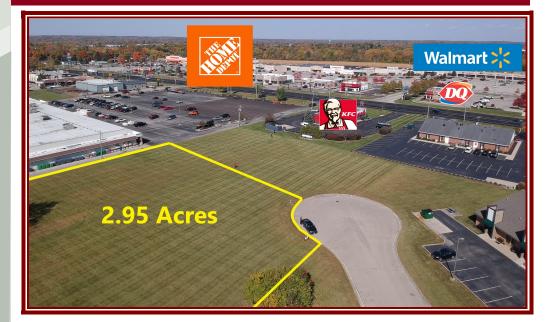

**Available:** 

2.95 Acres

**For Sale:** 

\$80,000/Acre

**Highlights:** 

• Office Opportunity

• Busy Retail Location

• 163' Frontage

• Adjacent .9 Acres Available

• Close to I-75, Exit 82, Shopping, Gas, Mall, Fast Food, Groceries, JVS,

& Edison State Community College