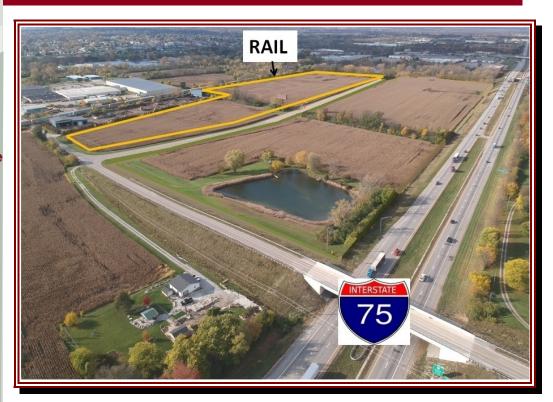

## **New Developing Opportunities**

W. Statler Road & Cromes Drive Piqua, Ohio 45356

SCAN FOR MORE INFO

Available: 43.325 Acres (Divisible)

For Sale: \$1,480,111 or \$34,163/Acre

Land Area: 43.325 Acres

Parcel Numbers: N44-076845

Utilities: All Utilities to Sites

Highlights: • Pre 1994 Tax Abatement

• Rail Frontage

• Piqua I-75 Industrial Park

• I-75 Visibility

Zoning: I2; Heavy Industrial

Annual Taxes: \$2,900.10

For information, contact:

## **New Developing Opportunities**

W. Statler Road & Cromes Drive Piqua, Ohio 45356

Available: 43.325 Acres (Divisible)

For Sale: \$1,480,111 or \$34,163/Acre