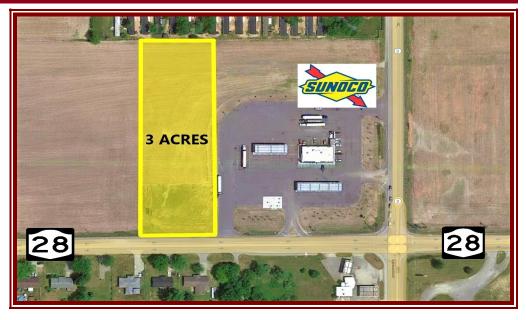

Commercial Land 1600 East S.R. 28 Muncie, Indiana 47303

Available: 3 Acres

For Sale:

\$25,000/Acre

techemann@IPBindustrial.com www.IPBindustrial.com

Land: 3 Acres

Zoning: Variety Business

Parcel Number: 0710400013000

Road Frontage: 360' Frontage

Township: Hamilton Township

County: Delaware

Utilities: Well, City Sewer, &

Natural Gas