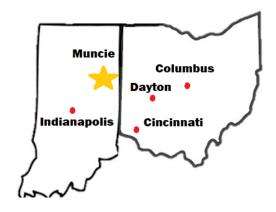

## **Location**:

The property is located in Delaware County. Interstate 69, a major corridor running through Fort Wayne, Indianapolis, through Kentucky is 12 minutes from this site. This site is also located on a State Route 28, running about 130 miles across the state of Indiana.