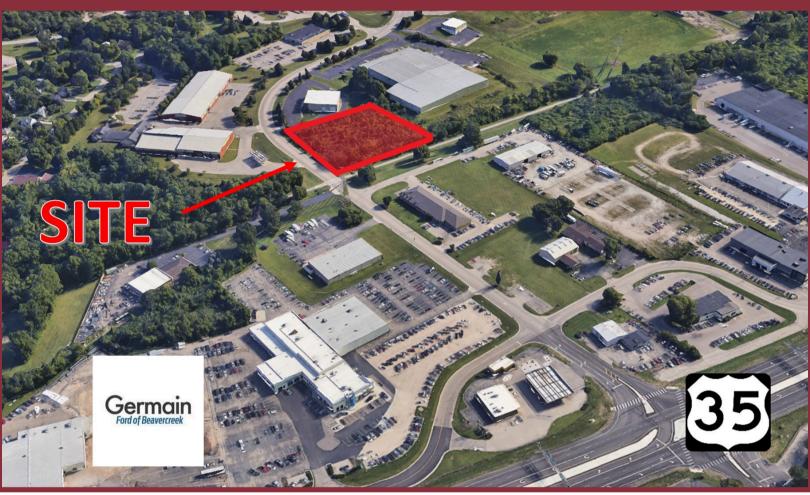

## **Property Highlights:**

Acreage: 1.65 Acres

**Sale Price:** \$150,000 / Acre

- All Utilities
- Easy Access
- 5 Minutes to I-675
- Fully Developed Commerce Parcel
- High Speed Fiber Installed 2023

Zoning: PUD-1; Industrial

Parcel Number: B03000200330007900