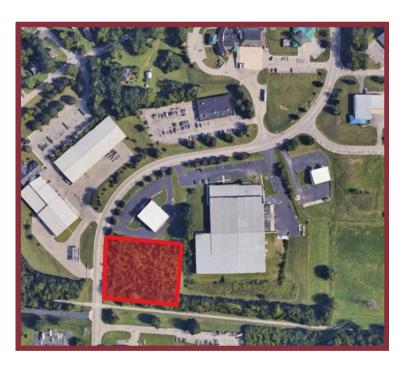

## **Property Highlights:**

Acreage: 1.65 Acres

**Sale Price:** \$150,000 / Acre

- All Utilities
- Easy Access
- 5 Minutes to I-675
- Fully Developed Commerce Parcel
- High Speed Fiber Installed 2023

Zoning: PUD-1; Industrial

Parcel Number: B03000200330007900