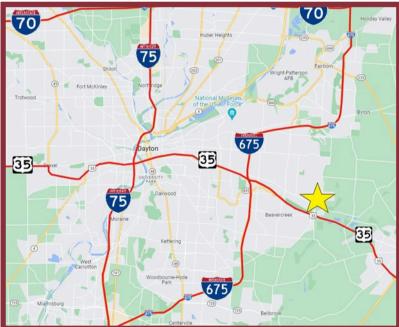

#### Location:

Greene County is part of the I-75 corridor with access to the interstate from multiple
different interchanges. Along with easy access to I-75, I-70 is only 22 minutes north of
Beavercreek. These interstates provide major access to many different markets within
a day's drive.