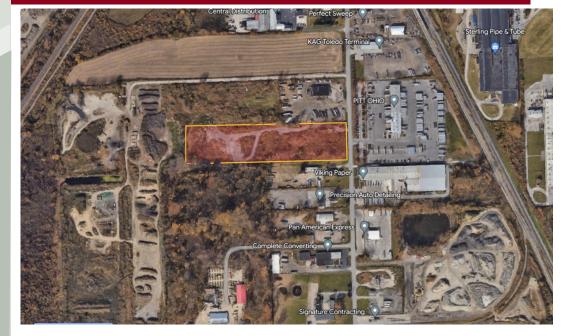

Available: 9.7 Acres

For Sale:

\$30,000/Acre

Upon Request Build to Suit Land Lease Land Contract

For information, contact:

Chris Markho O: 419-473-5587 M: 419-283-6387 <u>cmarkho@IPBindustrial.com</u> www.IPBindustrial.com Industrial Service Facility / Industrial Outdoor Storage 5225 Stickney Ave., Toledo, OH 43612

## **General Information**

| Land:          | 9.7 Acres                                   |
|----------------|---------------------------------------------|
| Parcel Number: | 2207071                                     |
| Utilities:     | City Water, Sewer, Natural Gas, Electricity |
| Zoning:        | General Industrial (IG)                     |
| Annual Taxes:  | \$3,937.38                                  |

## **Highlights:**

- Zoned for heavy industrial use
- Access to high voltage electrical transmission
- All utilities including water, sewer, electric, gas supply at street
- Quick Access to transportation (highways, railroad, harbor/barge, etc.)
- Economic Development Incentives Available